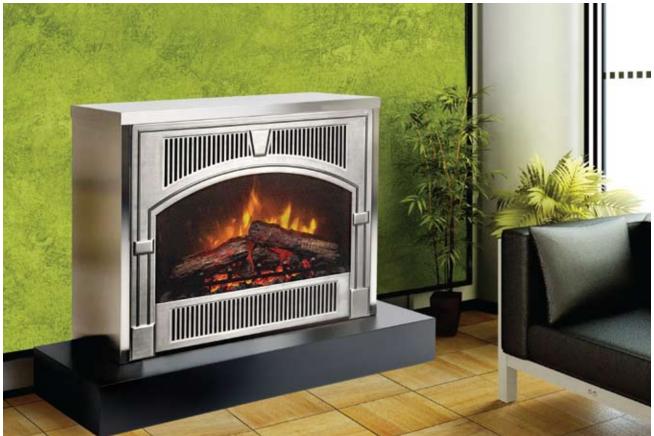

## METRO MANTEL<sup>TM</sup> FOR THE BOSTONIAN<sup>TM</sup> ELECTRIC FIREPLACE

**Brushed Nickel Wilmington Face** 

Introducing the Metro Mantel™, a new contemporary cabinet for the Lopi Bostonian™ Electric Fireplace. This cabinet-style mantel is constructed of brushed nickel sheet metal with a textured black, powder-coated base. The Metro Mantel is designed to be used with the brushed nickel or black painted Wilmington™ face. Don't forget to consider adding the optional nickel Arabesque grills to either face for a completely unique look! The mantel is nicely proportioned for average size rooms with an overall height of 36–3/4″ and base dimensions of 50-1/8″ wide by 18-3/8″ deep.

One of the features of the Bostonian Electric Fireplace is the Purifire™ filter system that will continuously pull the air in a room through a filter, removing dust, pollen and other impurities. When the Bostonian E is installed in a Metro Mantel, access to the filter is always fast and easy because the top of the mantel lifts off. View the new Metro Mantel and Bostonian Electric Fireplace at a Lopi dealer near you.